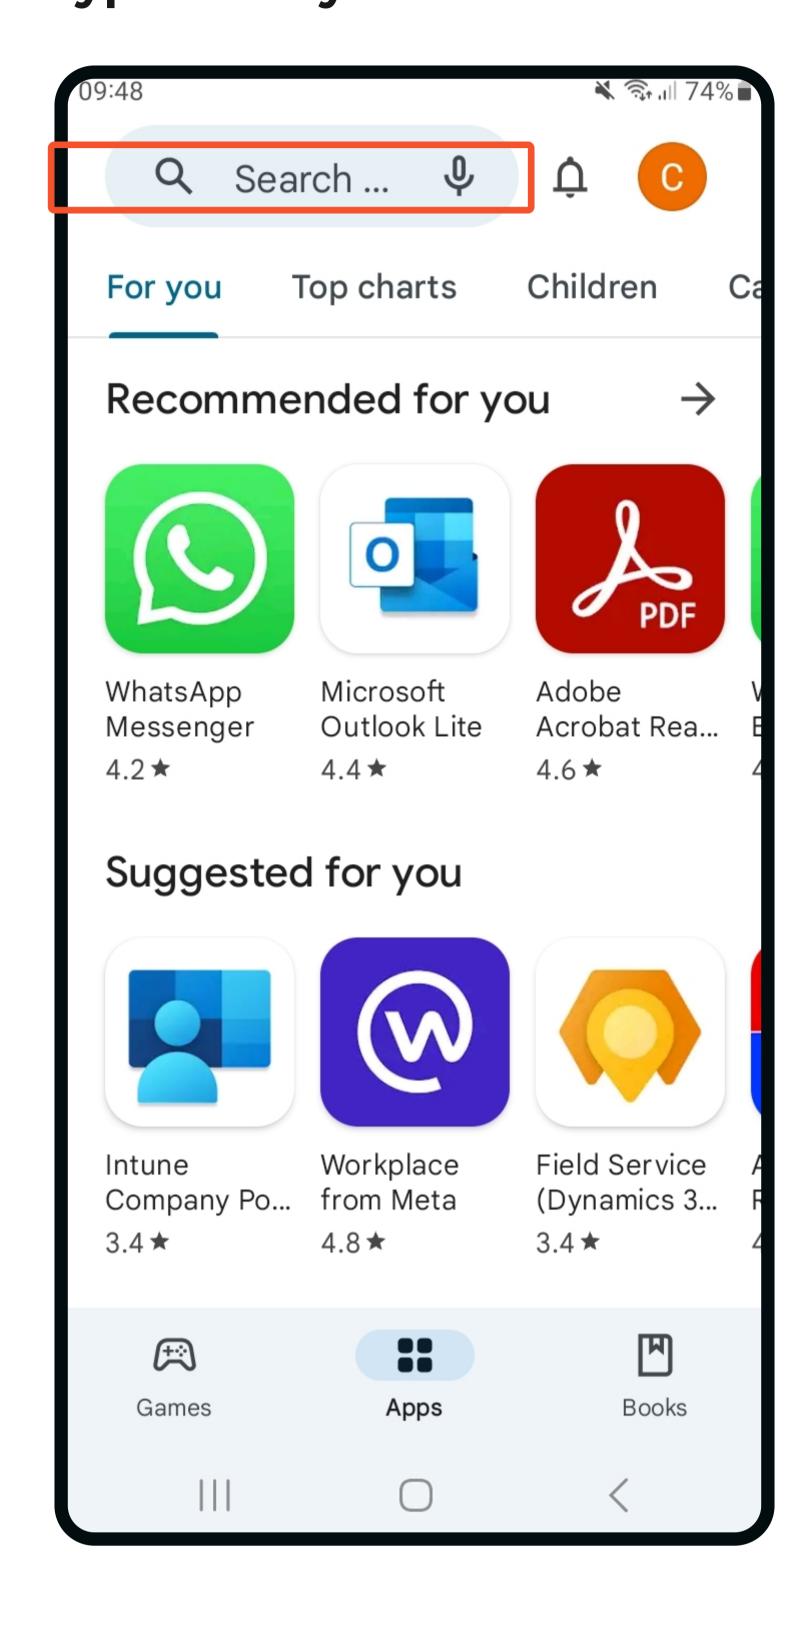

## How to download the app on your Android devices, and get started?

1. From the homescreen, click the Play Store icon.

2. Tap in the Search field and type Feedlync.

3. Click the Install button.

4. When the installation is done, click the Open button.