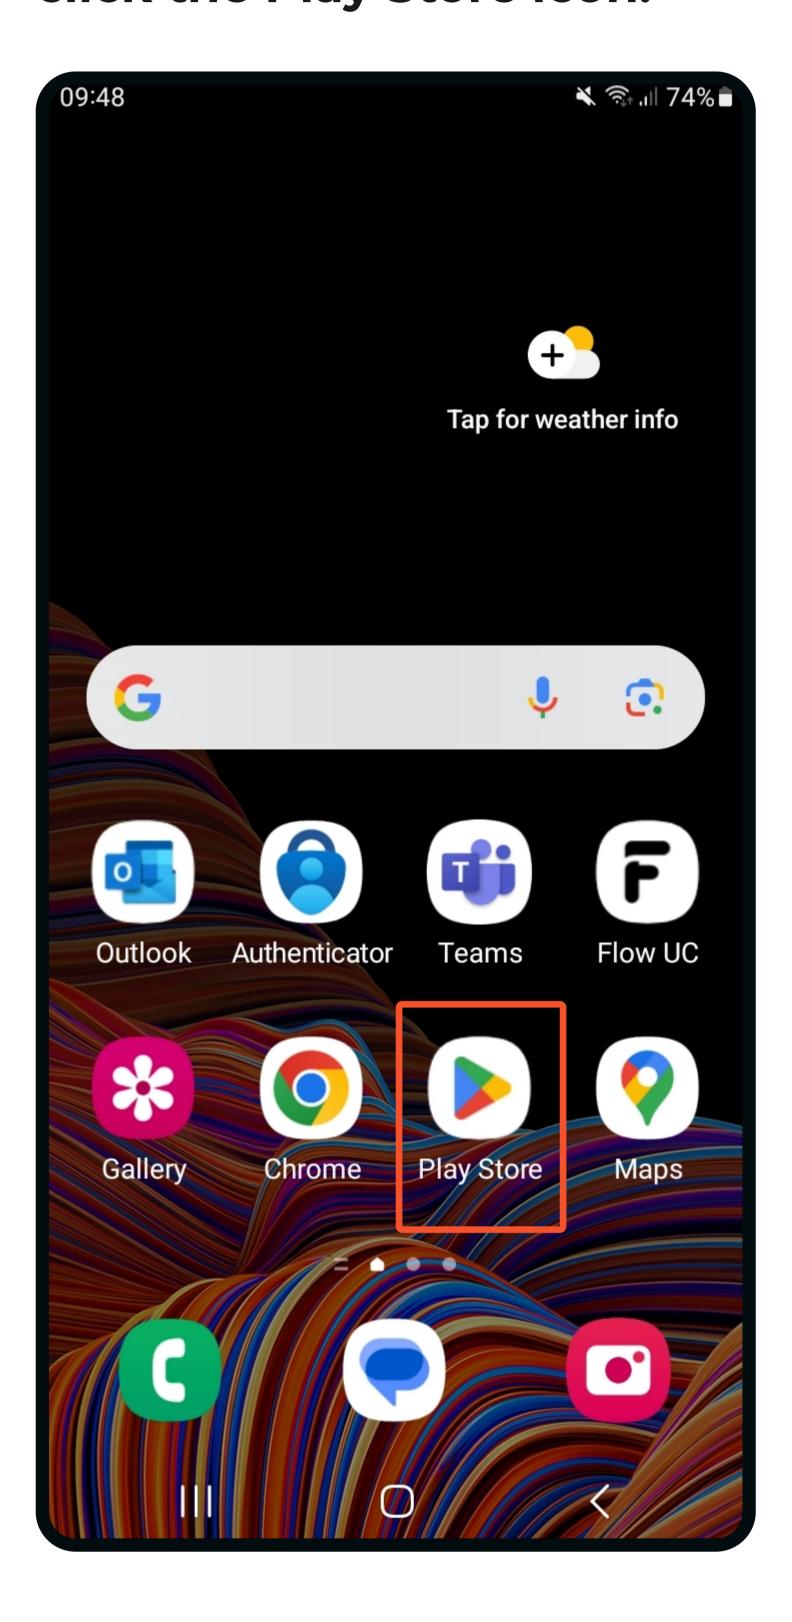

## How to download the app on your Android devices, and get started?

1. From the homescreen, click the Play Store icon.

2. Tap in the Search field and type Feedlync.

3. Click the Install button.

4. When the installation is done, click the Open button.