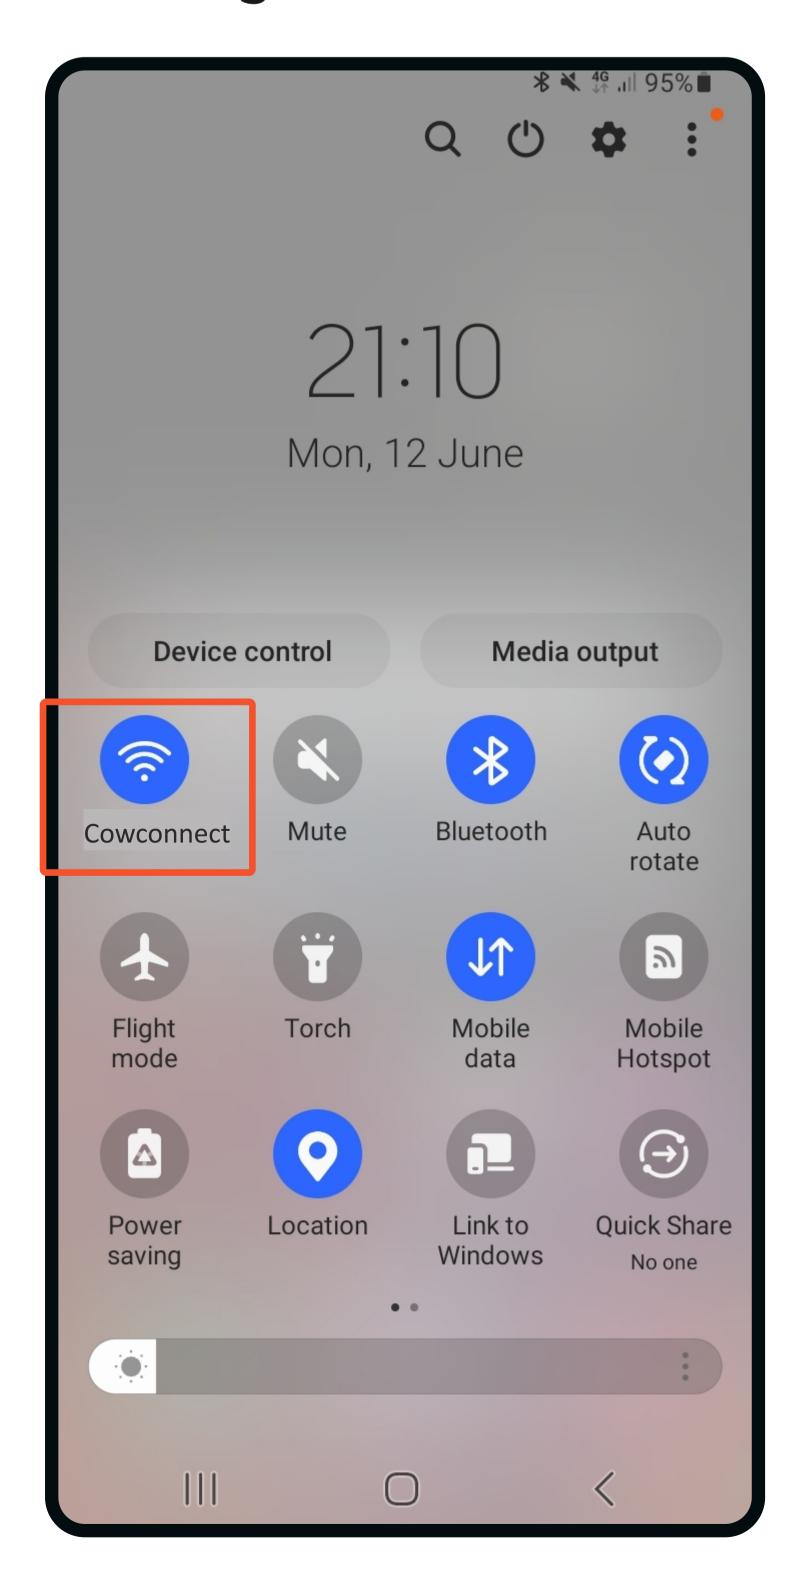

For how to change language, please visit our Solution center and view the guide: "How to change languages on

PC and mobile devices."

Check if you are connected to the right network.

Mobile data, and Location are activated.

To access these settings swipe down twice from the top of the device's screen.

Tapping the icons: blue means enabled,

If needed,

for more detailed settings options, click the text beneath the icon.

> Contact www.feedlync.com support@feedlync.com US (+1) 414 939 6871 UK (+44) 20 3966 90 63 DK (+45) 32 25 89 56