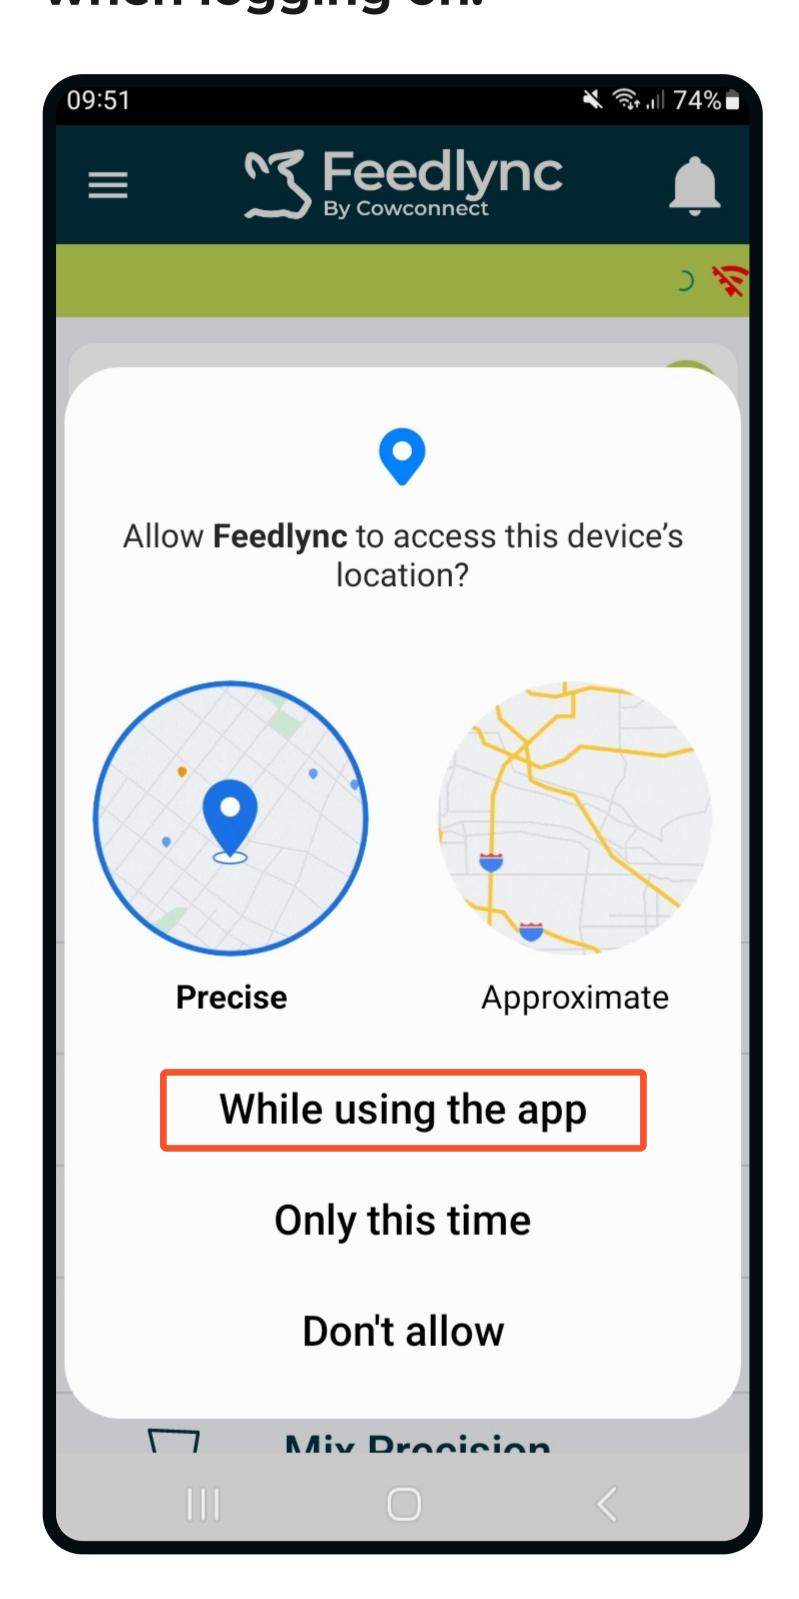

## How to download the app on your Android devices, and get started?

For the app to work properly, please make the following settings.

Always allow "Location", when logging on.

You are ready to start using the app.