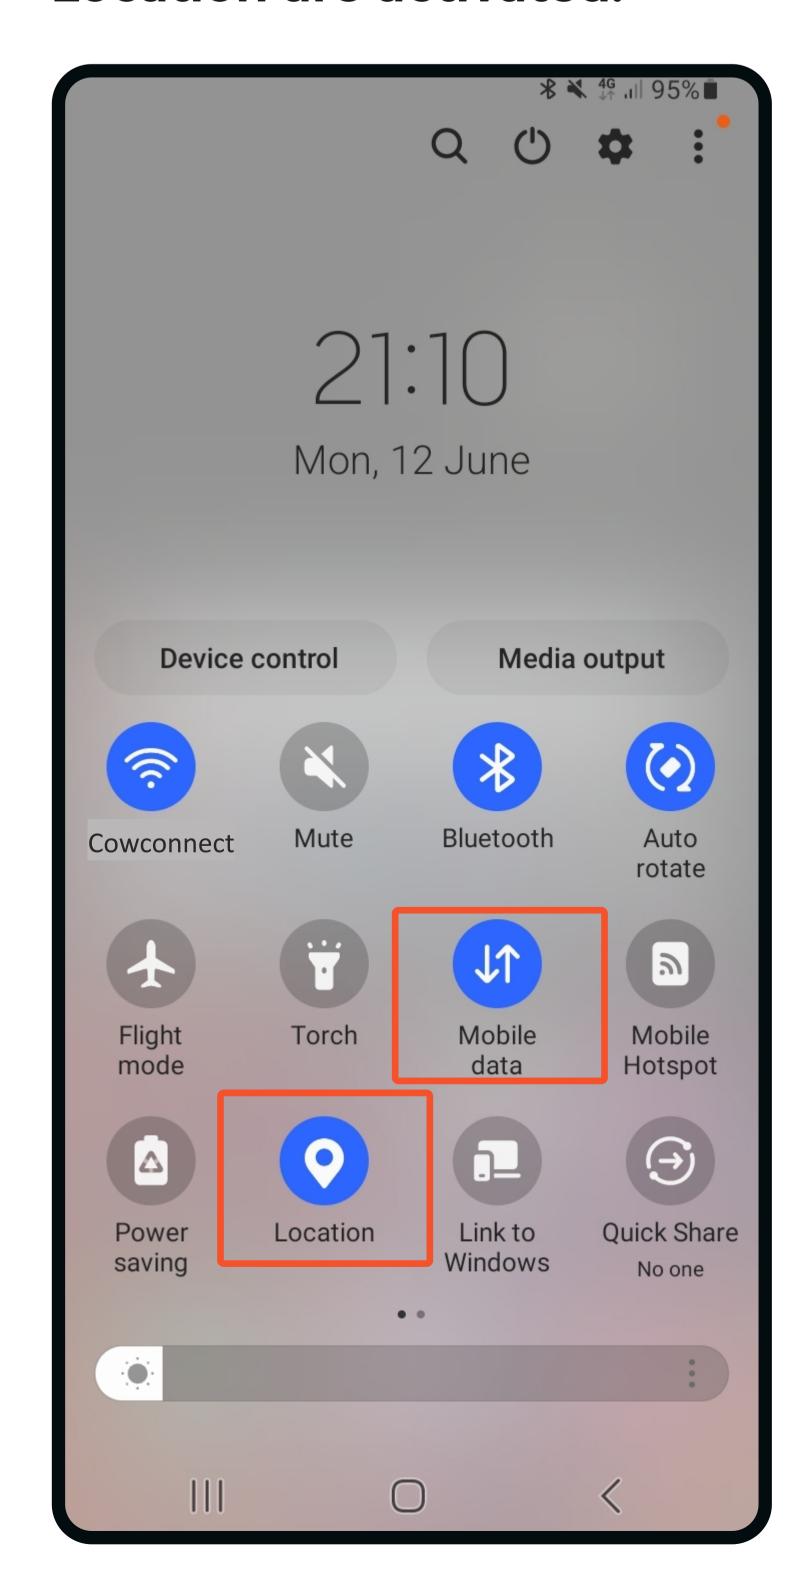

For how to change language, please visit our Solution center and view the guide: "How to change languages on

PC and mobile devices."

Check if you are connected to the right network.

Mobile data, and Location are activated.

To access these settings swipe down twice from the top of the device's screen.

Tapping the icons: blue means enabled,

If needed,

for more detailed settings options, click the text beneath the icon.

> Contact www.feedlync.com support@feedlync.com US (+1) 414 939 6871 UK (+44) 20 3966 90 63 DK (+45) 32 25 89 56