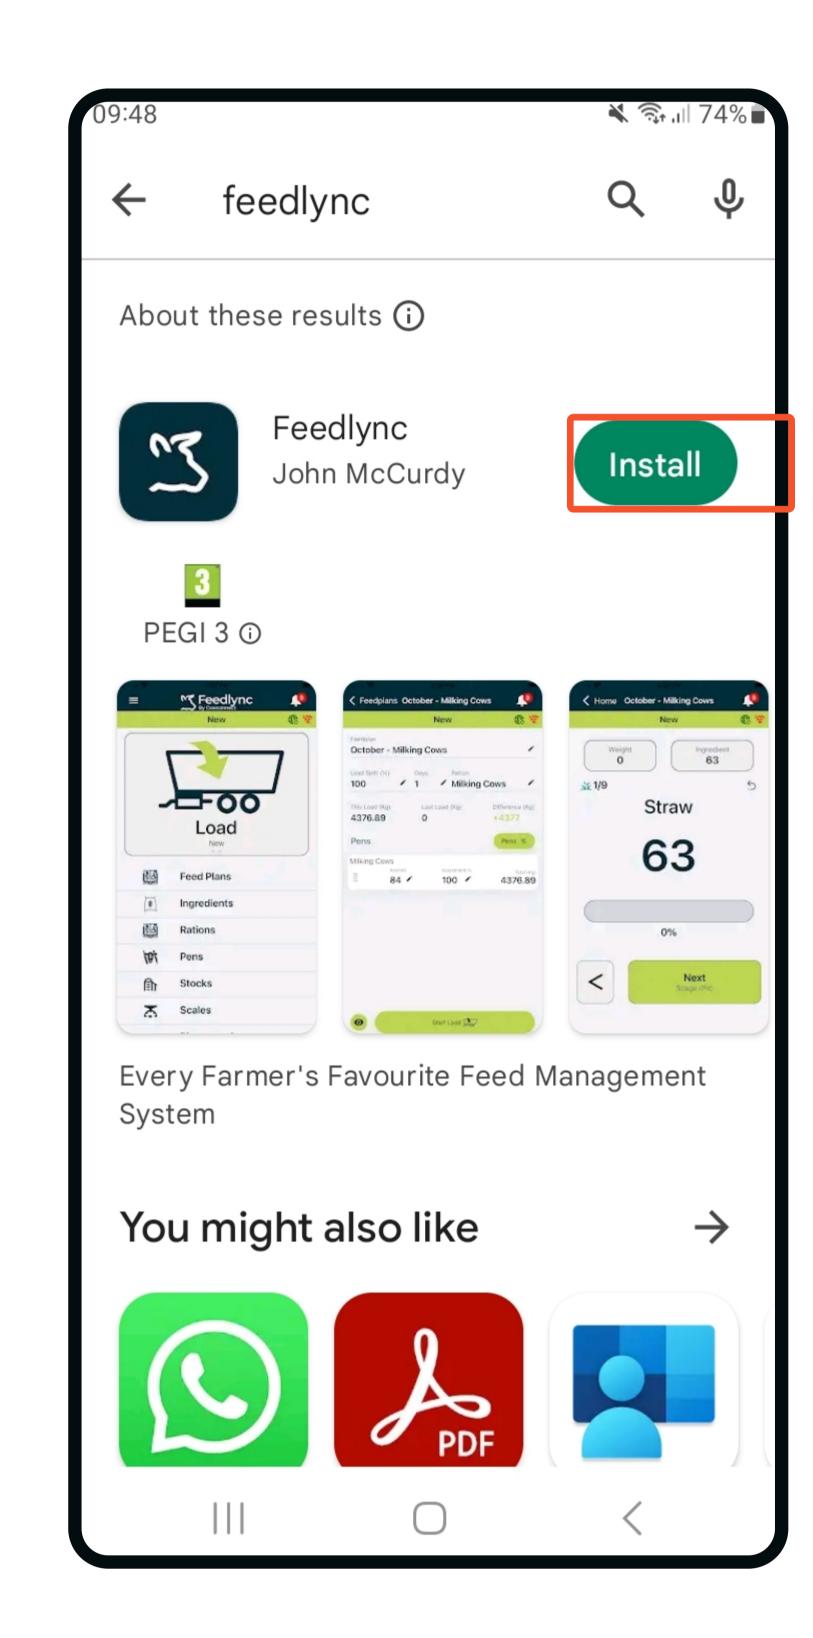

## How to download the app on your Android devices, and get started?

1. From the homescreen, click the Play Store icon.

2. Tap in the Search field and type Feedlync.

3. Click the Install button.

4. When the installation is done, click the Open button.