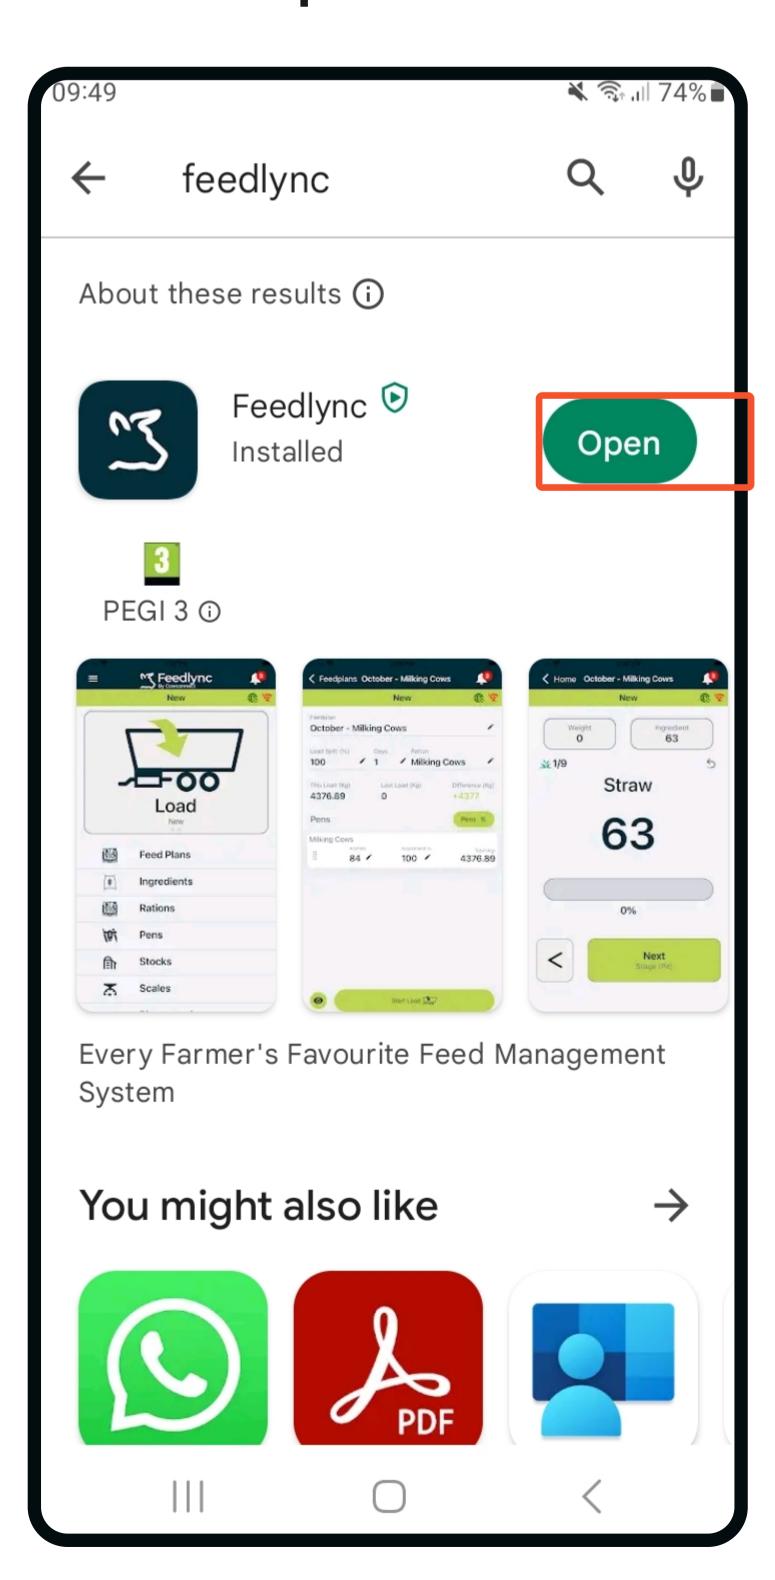

## How to download the app on your Android devices, and get started?

1. From the homescreen, click the Play Store icon.

2. Tap in the Search field and type Feedlync.

3. Click the Install button.

4. When the installation is done, click the Open button.