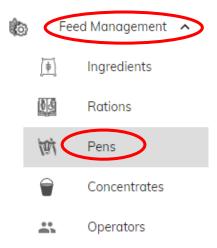

### Step 2

Click "Feed Management" and then go to "Pens"

CowConnect Contact Details: <u>www.cowconnect.net</u> <u>sales@cowconnect.net</u> +45 30 74 00 50